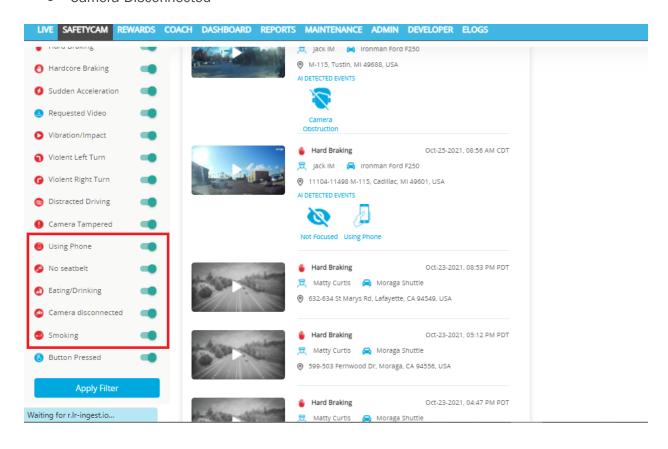

Advanced Al detected events added: Azuga SafetyCam Al can now detect the following distracted driving and unsafe driving behaviors, assisting drivers with real-time audio and visual alerts.

- Using Phone
- No Seatbelt
- Eating/Drinking
- Smoking
- Camera Disconnected