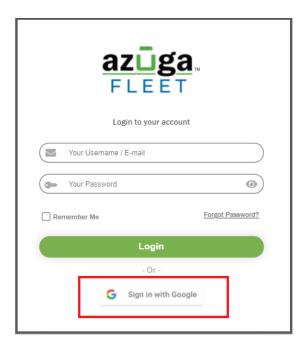

Third Party Sign-In: You can now use your Google account to sign in to your Azuga account.

Login Options: You now have the set the specific login type for your entire Fleet from various options available such as Email, SSO, Google SSO.